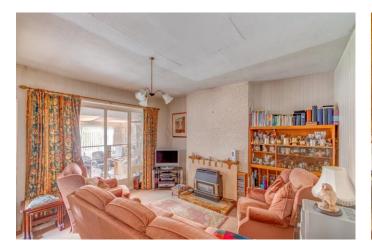

The property briefly comprises: a welcoming entrance hallway with storage space, the lounge of this property is spacious and offers a feature fireplace and access to the sun room through a set of glazed French doors, the fitted kitchen features a sink, space for freestanding appliances, integrated storage and further access to the sun room. Bedroom one is a double with a bay window and potential space for wardrobes, bedroom two is a further double also with potential space for wardrobes. The bathroom of the property offers a sink, bath and WC.

### **Details:**

Hallway

**Bedroom one** 9'9" x 12'6" (2.97m x 3.8m) Both max

**Bedroom two** 10' x 8'2" (3.05m x 2.5m) Both max

**Lounge** 13'5" x 12'6" (4.1m x 3.8m) Both max

**Kitchen** 6'3" x 7'10" (1.9m x 2.4m) Both max