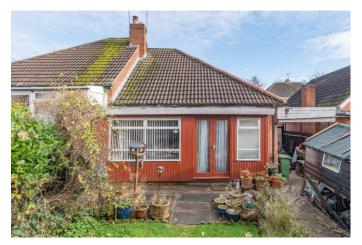

To the rear is a versatile and spacious garden space laid to slab patio, with various planting areas and spaces laid to lawn, as well as two mature trees that create privacy. This garden features fenced borders. Viewing recommended.