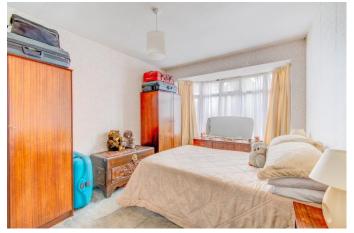

The property briefly comprises: a welcoming entrance hallway with storage space, the lounge of this property is spacious and offers a feature fireplace and access to the sun room through a set of glazed French doors, the fitted kitchen features a sink, space for freestanding appliances, integrated storage and further access to the sun room. Bedroom one is a double with a bay window and potential space for wardrobes, bedroom two is a further double also with potential space for wardrobes. The bathroom of the property offers a sink, bath and WC.

### **Details:**

Hallway

**Bedroom one** 9'9" x 12'6" (2.97m x 3.8m) Both max

**Bedroom two** 10' x 8'2" (3.05m x 2.5m) Both max

**Lounge** 13'5" x 12'6" (4.1m x 3.8m) Both max

**Kitchen** 6'3" x 7'10" (1.9m x 2.4m) Both max