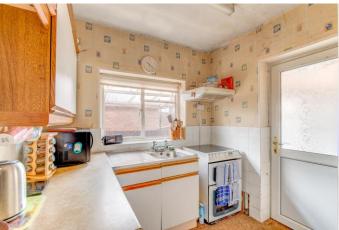

The property briefly comprises: a welcoming entrance hallway with storage space, the lounge of this property is spacious and offers a feature fireplace and access to the sun room through a set of glazed French doors, the fitted kitchen features a sink, space for freestanding appliances, integrated storage and further access to the sun room. Bedroom one is a double with a bay window and potential space for wardrobes, bedroom two is a further double also with potential space for wardrobes. The bathroom of the property offers a sink, bath and WC.

### **Details:**

Hallway

**Bedroom one** 9'9" x 12'6" (2.97m x 3.8m) Both max

**Bedroom two** 10' x 8'2" (3.05m x 2.5m) Both max

**Lounge** 13'5" x 12'6" (4.1m x 3.8m) Both max

**Kitchen** 6'3" x 7'10" (1.9m x 2.4m) Both max