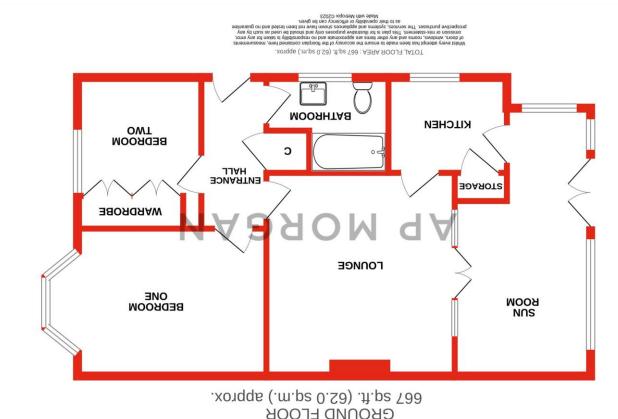

The property briefly comprises: a welcoming entrance hallway with storage space, the lounge of this property is spacious and offers a feature fireplace and access to the sun room through a set of glazed French doors, the fitted kitchen features a sink, space for freestanding appliances, integrated storage and further access to the sun room. Bedroom one is a double with a bay window and potential space for wardrobes, bedroom two is a further double also with potential space for wardrobes. The bathroom of the property offers a sink, bath and WC.

### **Details:**

Hallway

**Bedroom one** 9'9" x 12'6" (2.97m x 3.8m) Both max

**Bedroom two** 10' x 8'2" (3.05m x 2.5m) Both max

**Lounge** 13'5" x 12'6" (4.1m x 3.8m) Both max

**Kitchen** 6'3" x 7'10" (1.9m x 2.4m) Both max

**Sun Room** 17'9" x 9' (5.4m x 2.74m) Both max

**EPC Rating:** To be confirmed

**Council Tax Band:** C (tbc by solicitors). **Tenure:** Freehold (tbc by solicitors).

For more information or to arrange a viewing, please call us on 01527 406 956.