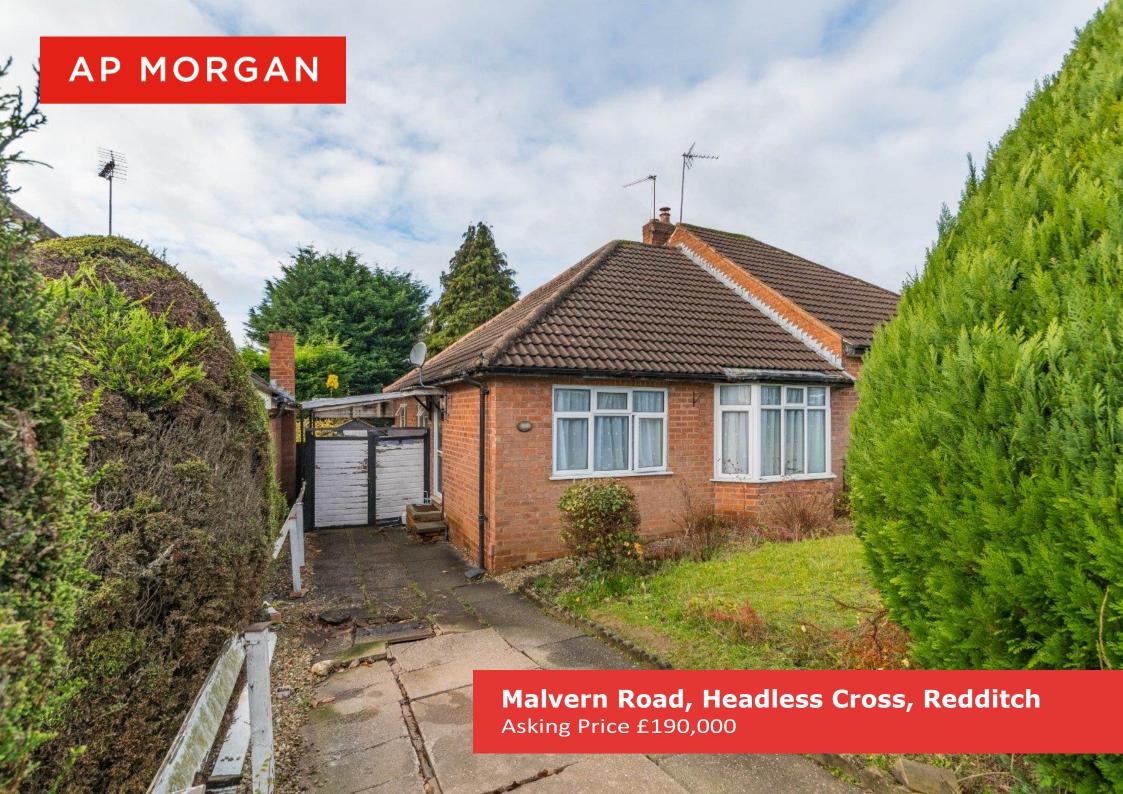

### **Description:**

A two-bedroom semi-detached bungalow that offers convenient positioning in the desirable area of Headless Cross, Redditch.

To the front of the property is a generous garden space laid to lawn, with mature planted hedges and a patio-laid driveway with a gated carport.

Situated in Headless Cross, this property is roughly 1.6 miles from the town centre, offering an assortment of amenities including shopping, well regarded schooling, bars and restaurants, along with the local bus and railway stations. Additionally, the M5 and M42 motorways are accessible.