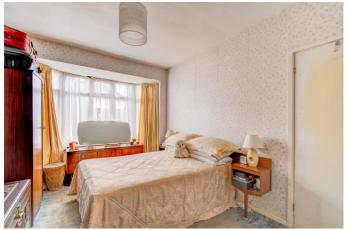

The property briefly comprises: a welcoming entrance hallway with storage space, the lounge of this property is spacious and offers a feature fireplace and access to the sun room through a set of glazed French doors, the fitted kitchen features a sink, space for freestanding appliances, integrated storage and further access to the sun room. Bedroom one is a double with a bay window and potential space for wardrobes, bedroom two is a further double also with potential space for wardrobes. The bathroom of the property offers a sink, bath and WC.

### **Details:**

Hallway

**Bedroom one** 9'9" x 12'6" (2.97m x 3.8m) Both max

**Bedroom two** 10' x 8'2" (3.05m x 2.5m) Both max

**Lounge** 13'5" x 12'6" (4.1m x 3.8m) Both max

**Kitchen** 6'3" x 7'10" (1.9m x 2.4m) Both max